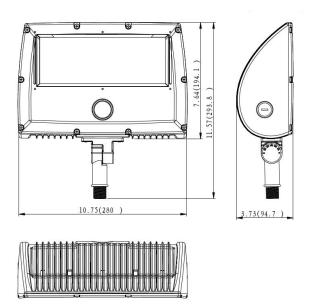

# KIT INFORMATION

Finish: Aluminum, bronze finish

Mounting: Knuckle (standard), Handle

Yoke, Pipe Adapter

**Dimensions:** 10.75" x 3.73" x 7.64"